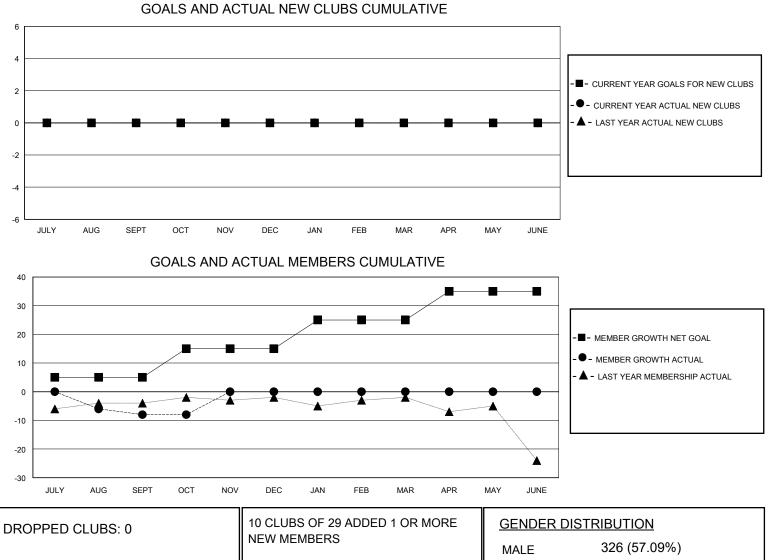

## MONTHLY MEMBERSHIP PROGRESS REPORT

District 36 E

Results as of: 10/31/2024

| GMT:          |               | LOC         | ATION OREGON  |                       |                         |                         | GMT CA                                             |  |  |
|---------------|---------------|-------------|---------------|-----------------------|-------------------------|-------------------------|----------------------------------------------------|--|--|
|               | Club          | S           |               | Members               |                         |                         |                                                    |  |  |
|               | RESULTS FOR   | R 2024-2025 |               | RESULTS FOR 2024-2025 |                         |                         |                                                    |  |  |
| QUARTER       | NEW CLUB GOAL | NEW CLUBS   | DROPPED CLUBS | QUARTER MEM           | IBER GROWTH NET<br>GOAL | MEMBER GROWTH<br>ACTUAL | DROPPED<br>MEMBERS ACTUAL<br>(including transfers) |  |  |
| JULY/AUG/SEPT | 0             | 0           | 0             | JULY/AUG/SEPT         | 5                       | 12                      | 18                                                 |  |  |
| OCT/NOV/DEC   | 0             | 0           | 0             | OCT/NOV/DEC           | 10                      | 10                      | 7                                                  |  |  |
| JAN/FEB/MAR   | 0             | 0           | 0             | JAN/FEB/MAR           | 10                      | 0                       | 0                                                  |  |  |
| APR/MAY/JUNE  | 0             | 0           | 0             | APR/MAY/JUNE          | 10                      | 0                       | 0                                                  |  |  |

|                 |    | NEW MEMBERS               | MALE                       | 326 (57.09%) |   |
|-----------------|----|---------------------------|----------------------------|--------------|---|
| DROPPED MEMBERS |    |                           | FEMALE                     | 245 (42.91%) |   |
| DECEASED        | 2  | CLICK HERE FOR CUMULATIVE | TOTAL FAMILY UNIT MEMBERS  |              | 0 |
| CLUB CANCELLED  | 0  | MEMBERSHIP DATA           |                            |              | 0 |
| OTHER           | 23 |                           | FAMILY MEMBERS PAYING HALF |              |   |
| TOTAL           | 25 |                           |                            |              |   |
|                 |    |                           |                            |              |   |